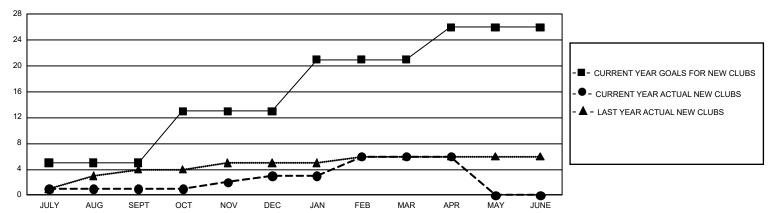

## GMT Constitutional Area 2, Group B

GMT: OPEN

REPORT DOES NOT INCLUDE CLUBS IN UNDISTRICTED AREAS.

| Clubs                 |               |           |               | Members               |                        |                         |                                                    |  |
|-----------------------|---------------|-----------|---------------|-----------------------|------------------------|-------------------------|----------------------------------------------------|--|
| RESULTS FOR 2019-2020 |               |           |               | RESULTS FOR 2019-2020 |                        |                         |                                                    |  |
| QUARTER               | NEW CLUB GOAL | NEW CLUBS | DROPPED CLUBS | QUARTER MEMI          | BER GROWTH NET<br>GOAL | MEMBER GROWTH<br>ACTUAL | DROPPED<br>MEMBERS ACTUAL<br>(including transfers) |  |
| JULY/AUG/SEPT         | 15            | 1         | 3             | JULY/AUG/SEPT         | 885                    | 337                     | 530                                                |  |
| OCT/NOV/DEC           | 24            | 2         | 3             | OCT/NOV/DEC           | 1,266                  | 578                     | 761                                                |  |
| JAN/FEB/MAR           | 24            | 3         | 4             | JAN/FEB/MAR           | 1,470                  | 704                     | 434                                                |  |
| APR/MAY/JUNE          | 15            | 0         | 1             | APR/MAY/JUNE          | 1,119                  | 111                     | 154                                                |  |

## GOALS AND ACTUAL NEW CLUBS CUMULATIVE

| DROPPED CLUBS: 11             |       | 507 CLUBS OF 931 ADDED 1 OR MORE | GENDER DISTRIBUTION             |                 |       |
|-------------------------------|-------|----------------------------------|---------------------------------|-----------------|-------|
|                               |       | NEW MEMBERS                      | MALE                            | 14,499 (66.14%) |       |
| DROPPED MEMBERS               |       |                                  | FEMALE                          | 7,422 (33.86%)  |       |
| DECEASED                      | 325   | CLICK HERE FOR CUMULATIVE        | TOTAL FAMILY UNIT MEMBERS       |                 | 4,109 |
| CLUB CANCELLED 47 OTHER 1,505 |       | MEMBERSHIP DATA                  | FAMILY MEMBERS PAYING HALF DUES |                 | 2,094 |
| TOTAL                         | 1,877 |                                  |                                 |                 |       |