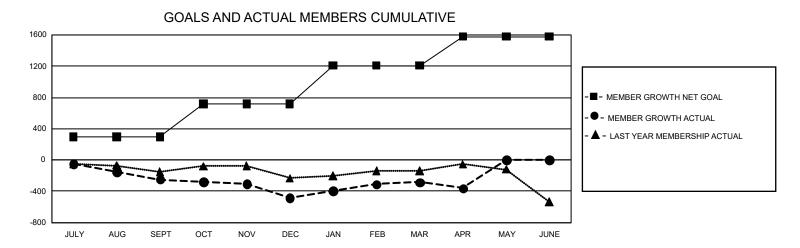

## GMT Constitutional Area 2, Group B

GMT: OPEN

REPORT DOES NOT INCLUDE CLUBS IN UNDISTRICTED AREAS.

| Clubs                 |               |           |               | Members               |                        |                         |                                                    |  |
|-----------------------|---------------|-----------|---------------|-----------------------|------------------------|-------------------------|----------------------------------------------------|--|
| RESULTS FOR 2019-2020 |               |           |               | RESULTS FOR 2019-2020 |                        |                         |                                                    |  |
| QUARTER               | NEW CLUB GOAL | NEW CLUBS | DROPPED CLUBS | QUARTER MEMI          | BER GROWTH NET<br>GOAL | MEMBER GROWTH<br>ACTUAL | DROPPED<br>MEMBERS ACTUAL<br>(including transfers) |  |
| JULY/AUG/SEPT         | 15            | 1         | 3             | JULY/AUG/SEPT         | 885                    | 337                     | 530                                                |  |
| OCT/NOV/DEC           | 24            | 2         | 3             | OCT/NOV/DEC           | 1,266                  | 578                     | 761                                                |  |
| JAN/FEB/MAR           | 24            | 3         | 4             | JAN/FEB/MAR           | 1,470                  | 704                     | 434                                                |  |
| APR/MAY/JUNE          | 15            | 0         | 1             | APR/MAY/JUNE          | 1,119                  | 111                     | 154                                                |  |

## GOALS AND ACTUAL NEW CLUBS CUMULATIVE

| DROPPED CLUBS: 11             |       | 507 CLUBS OF 931 ADDED 1 OR MORE | GENDER DISTRIBUTION             |                 |       |
|-------------------------------|-------|----------------------------------|---------------------------------|-----------------|-------|
|                               |       | NEW MEMBERS                      | MALE                            | 14,499 (66.14%) |       |
| DROPPED MEMBERS               |       |                                  | FEMALE                          | 7,422 (33.86%)  |       |
| DECEASED                      | 325   | CLICK HERE FOR CUMULATIVE        | TOTAL FAMILY UNIT MEMBERS       |                 | 4,109 |
| CLUB CANCELLED 47 OTHER 1,505 |       | MEMBERSHIP DATA                  | FAMILY MEMBERS PAYING HALF DUES |                 | 2,094 |
| TOTAL                         | 1,877 |                                  |                                 |                 |       |